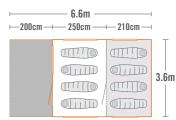

## SPECIFICATIONS

**Size** 360 x 660 (cm)

**Porch** 360 x 200 (cm)

Floor Area 16.5m<sup>2</sup>

**Bedroom** 360 x 210 (cm) **Living** 360 x 250 (cm)

Canvas:

**Packed Size** 90 W x 39 H x 39 D (cm)

Weight 33.2kg