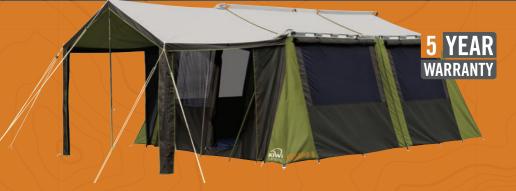

## KAKAPO 8 CANVAS FRAME TENT

**CODE** KC070-230

A durable and versatile 2 room tent with skylight, great for smaller families

## FEATURES

- 320g canvas walls, roof and dividers with heavy duty PE floor
- **2 Rooms:** Bedroom + large living area
- 1 Entrance: Main front entrance
- 5 Windows: All have 'no-see-um' mesh and canvas storm flaps. 2 have skylight windows
- 360° sewn internal walls
- Bug screened fold away doors
- Power cord entry