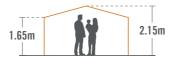

## SPECIFICATIONS

**Size** 360 x 660 (cm)

**Porch** 360 x 200 (cm)

Floor Area 16.5m<sup>2</sup>

**Bedroom** 360 x 210 (cm) **Living** 360 x 250 (cm)

Canvas:

**Packed Size** 90 W x 39 H x 39 D (cm)

Weight 33.2kg