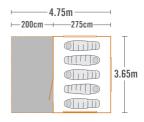

## SPECIFICATIONS

| Size                             | 365 x 475 (cm)                     |
|----------------------------------|------------------------------------|
| Porch                            | 365 x 200 (cm)                     |
| Floor Area                       | 10.0m <sup>2</sup>                 |
| Living                           | 365 x 275 (cm)                     |
| Canvas:<br>Packed Size<br>Weight | 90 W x 32 H x 32 D (cm)<br>23.9kg  |
| Frame:<br>Packed Size<br>Weight  | 119 W x 10 H x 24 D (cm)<br>13.9kg |
|                                  |                                    |