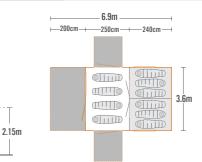

### SPECIFICATIONS

| Size                             | 360 x 690 (cm)                     |
|----------------------------------|------------------------------------|
| Porch                            | 360 x 200 (cm)                     |
| Floor Area                       | 17.6m <sup>2</sup>                 |
| Bedrooms                         | 180 x 240 (cm)                     |
| Living                           | 360 x 250 (cm)                     |
| Canvas:<br>Packed Size<br>Weight | 90 W x 44 H x 44 D (cm)<br>37.9kg  |
| Frame:<br>Packed Size<br>Weight  | 104 W x 22 H x 19 D (cm)<br>23.2kg |